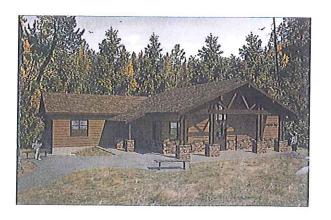

TPH Architects provided the sole proposal which was evaluated utilizing the criteria published in the RFQ. The evaluation process confirmed that the experience, qualifications and ability to complete projects in a timely manner met the criteria required for selection. TPH Architects is based in Modesto and has a long history of completing both new construction and modernization projects with the Authority. The services outlined in their proposal include building and site design, associated engineering services, preparation of construction documents, working with building departments to obtain jurisdictional approvals, bidding of projects and construction administration.