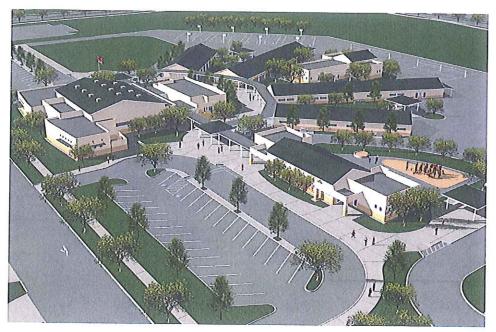

TPH Architects provided the sole proposal which was evaluated utilizing the criteria published in the RFQ. The evaluation process confirmed that the experience, qualifications and ability to complete projects in a timely manner met the criteria required for selection. TPH Architects is based in Modesto and has a long history of completing both new construction and modernization projects with the Authority. The services outlined in their proposal include building and site design, associated engineering services, preparation of construction documents, working with building departments to obtain jurisdictional approvals, bidding of projects and construction administration.