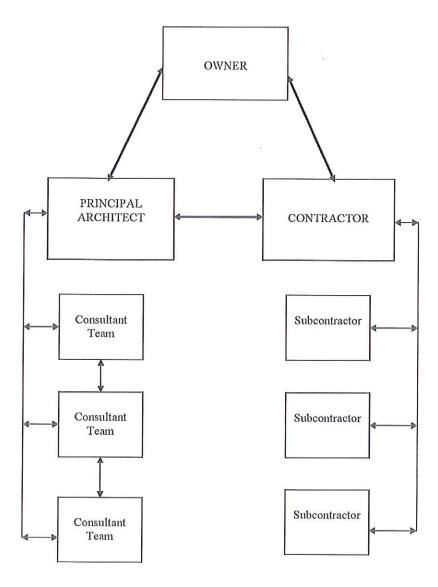

Smith 312 N. Santa Ana Avenue Modesto, CA 95354 Ron Smith, RLA, License #2624

Years worked with: 1997 - Present

209,524,7949



Ron L. Smith, Landscape Architect provides design services for both private businesses and public agencies. Projects within this scope include educational facilities and buildings, retail buildings, housing developments, arterial street developments, parks and recreational facilities, and government offices.

#### Relevant Projects

 Downey Terrace Senior Housing, San Pedro/San Juan Single Family Dwellings







## Managerial Capacity/ Financial Viability

#### Organization Chart - Flow of Information

Our firms share information easily within the practices by utilizing several different forms of communication and working on the same software platforms.









Serving means developing cost efficient designs to meet tight budget constraints.

## Managerial Capacity/ Financial Viability



#### AutoCAD, and BIM

Our firm utilizes state of the art Autodesk Revit (BIM -Building Information Modeling) computer software for design and production drawings. Revit enables us to view the project as a three-dimensional model and thus minimize conflicts between systems while providing seamless integrated construction document coordination with our consultant team. We maintain a high level of quality control by producing thoroughly detailed construction documents which provides benefits in both the bidding and construction phases of the project.







page 11



## Managerial Capacity/ Financial Viability

#### Financial Institution References

Modesto Com