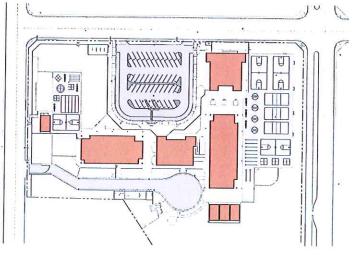

TPH Architects provided the sole proposal which was evaluated utilizing the criteria published in the RFQ. The evaluation process confirmed that the experience, qualifications and ability to complete projects in a timely manner met the criteria required for selection. TPH Architects is based in Modesto and has a long history of completing both new construction and modernization projects with the Authority. The services outlined in their proposal include building and site design, associated engineering services, preparation of construction documents, working with building departments to obtain jurisdictional approvals, bidding of projects and construction administration.